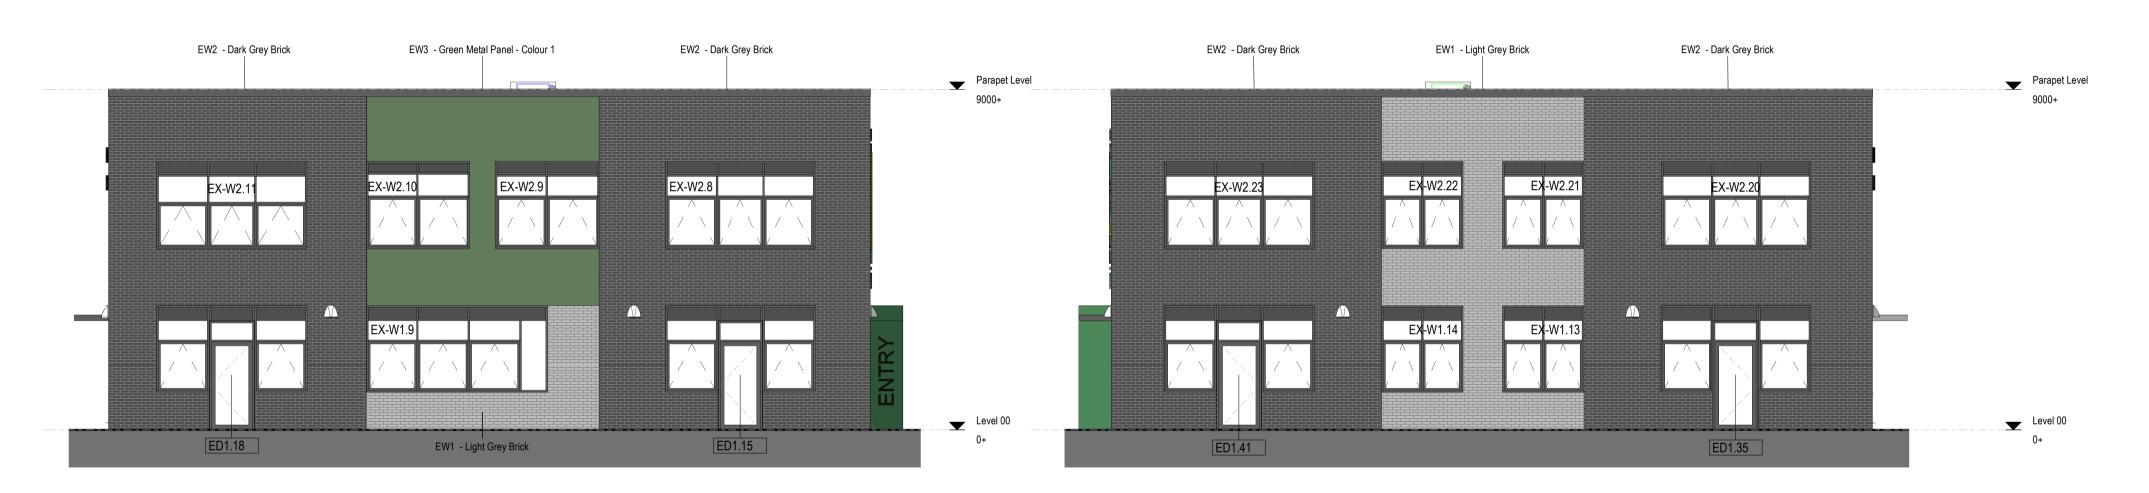

1 Elevation - East

2 Elevation - South

4 Elevation - North

3 Elevation - West

Eurobond - Europanel (or similar) Green and blue panels

Sinusoidal Cladding - RAL 9011

Copyright: All rights reserved.

This drawing must not be reproduced without permission.