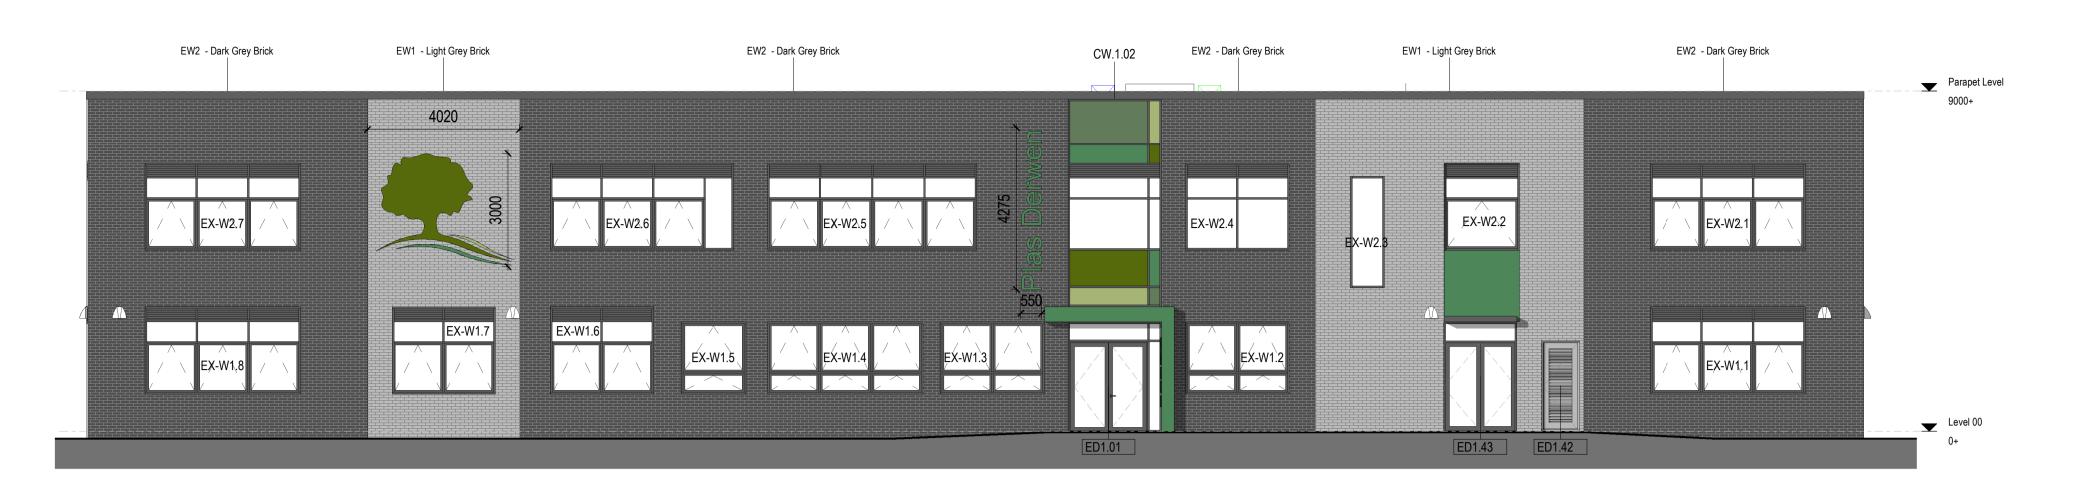

1 Elevation - East

2 Elevation - South

4 Elevation - North

3 Elevation - West

Eurobond - Europanel (or similar) Green and blue panels

Sinusoidal Cladding - RAL 9011

Copyright: All rights reserved.

This drawing must not be reproduced without permission.