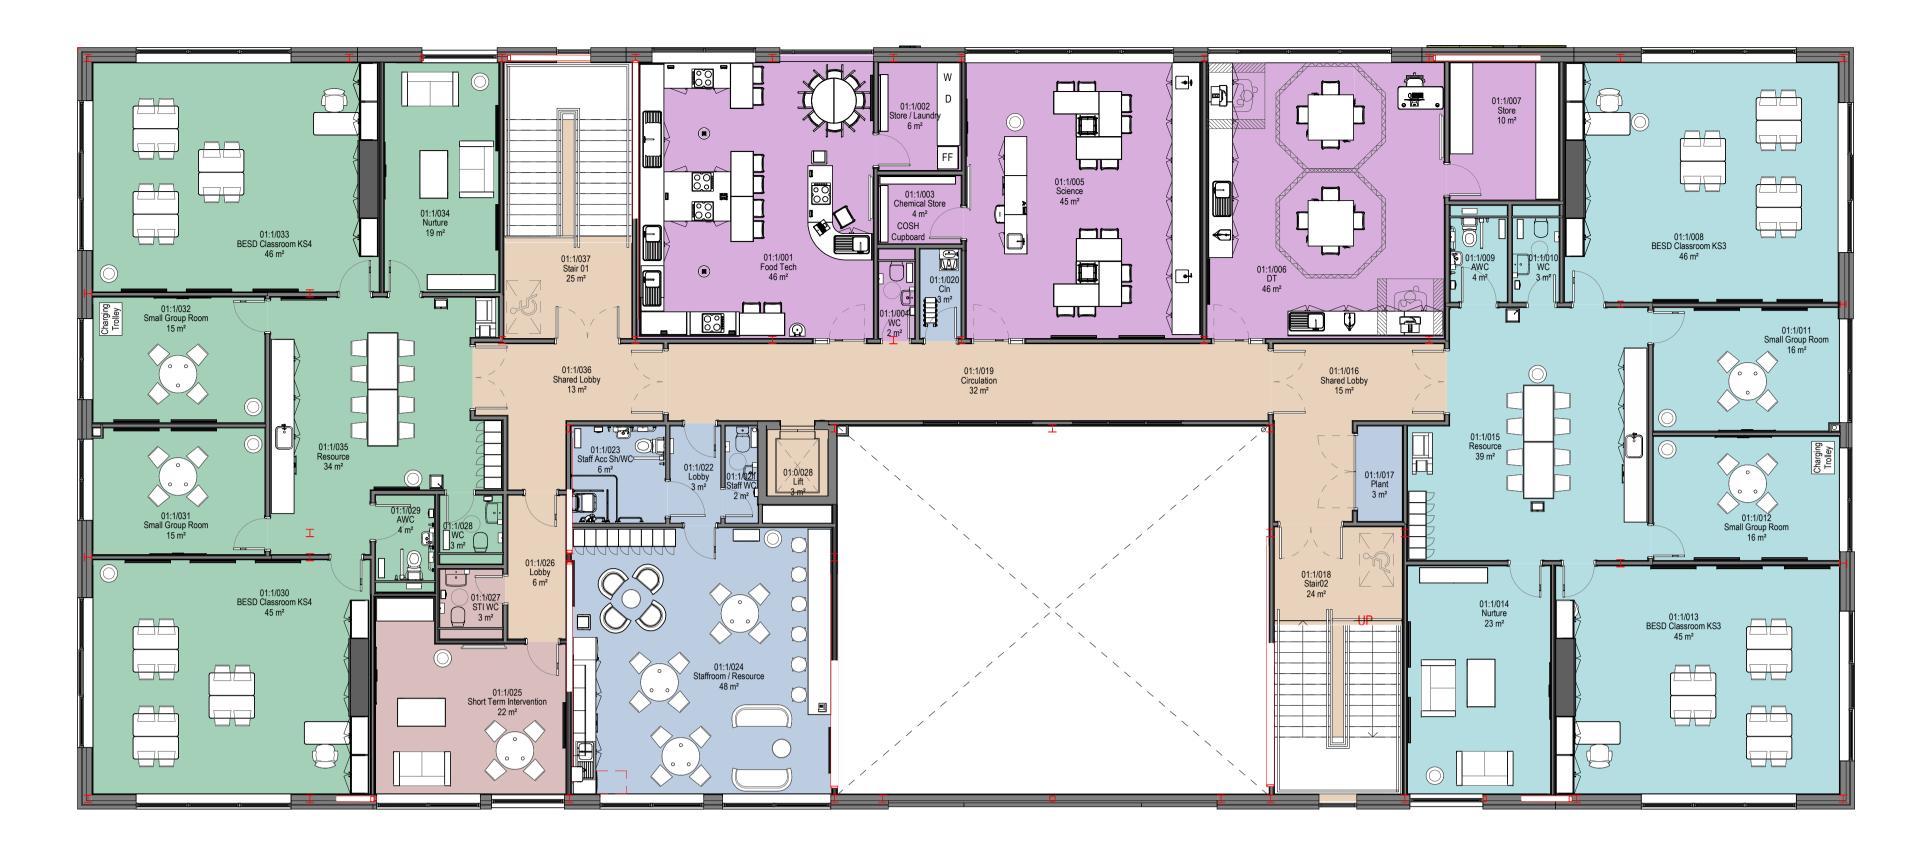

Map Scale 1:2500

OS Map ref SJ 3168

Planning Application 61316

**Zones** BESD KS3 BESD KS4 Circulation Shared Space Short Term Intervention Staff & Admin

2 Level 01 - First Floor Plan

1:100

<u>Zones</u>

Key Stage 2 Learning Centre KS3/4

> Shared Space Staff & Admin

> > **Gross Internal Floor Area**

Ground Floor 893m<sup>2</sup> First Floor 748m<sup>2</sup>

Total Gross Internal Floor Area = 1641m<sup>2</sup>

Community Hub - Floor Plan

Gross Internal Floor Area 600m<sup>2</sup>