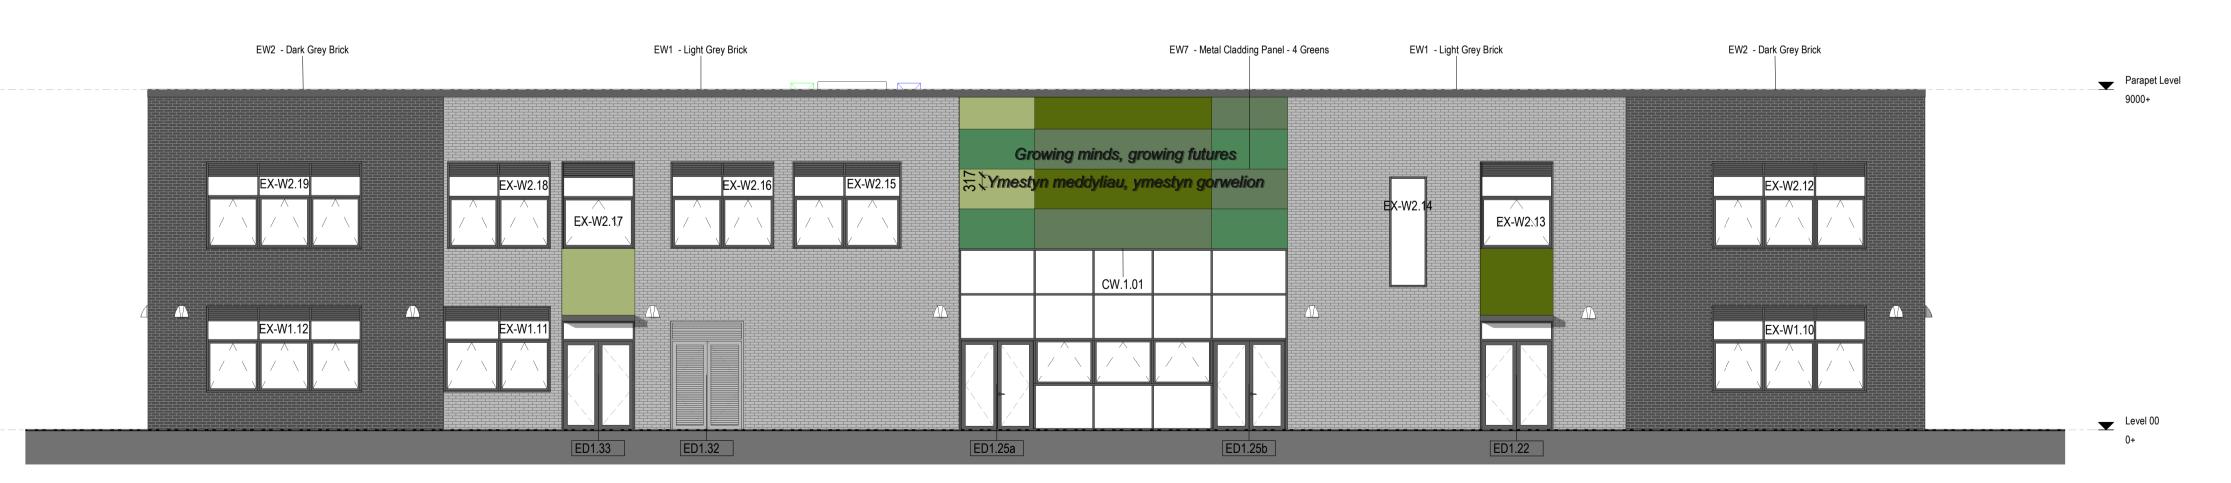

1 Elevation - East

2 Elevation - South

4 Elevation - North

3 Elevation - West

Eurobond - Europanel (or similar) Green and blue panels

Sinusoidal Cladding - RAL 9011

Copyright: All rights reserved.

This drawing must not be reproduced without permission.