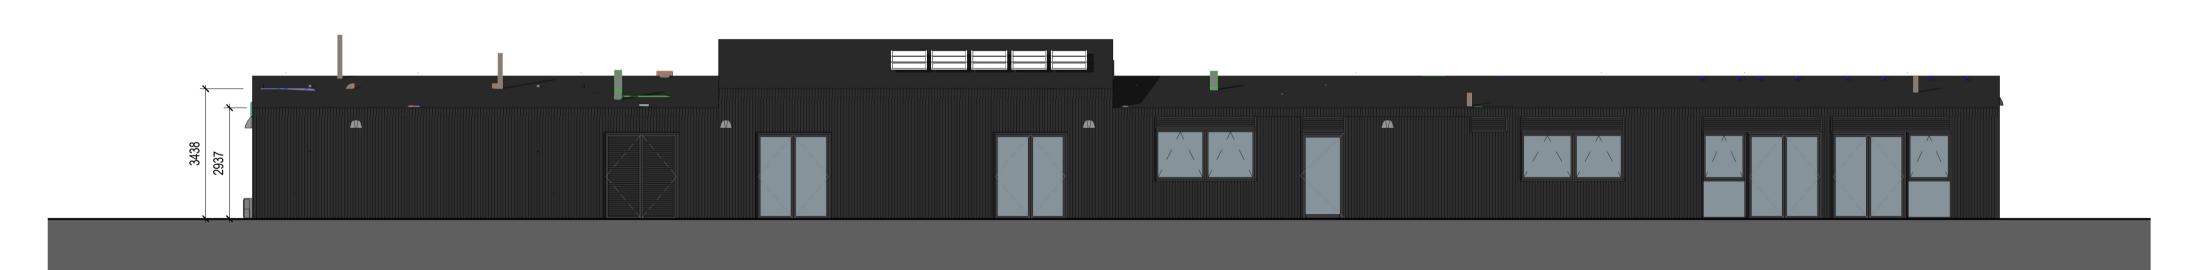

1 Elevation - East

2 Elevation - South

4 Elevation - North

3 Elevation - West

Eurobond - Europanel (or similar) Green and blue panels

Sinusoidal Cladding - RAL 9011

Copyright: All rights reserved.

This drawing must not be reproduced without permission.

This drawing must not be scaled. Dimensions are in millimetres unless specified.

Note Text Note Number

3 Elevation - North

1 Elevation - East 2 Elevation - West

4 Elevation - South

DRAWN BY | SW

 $_{\mathsf{REV}}$  B