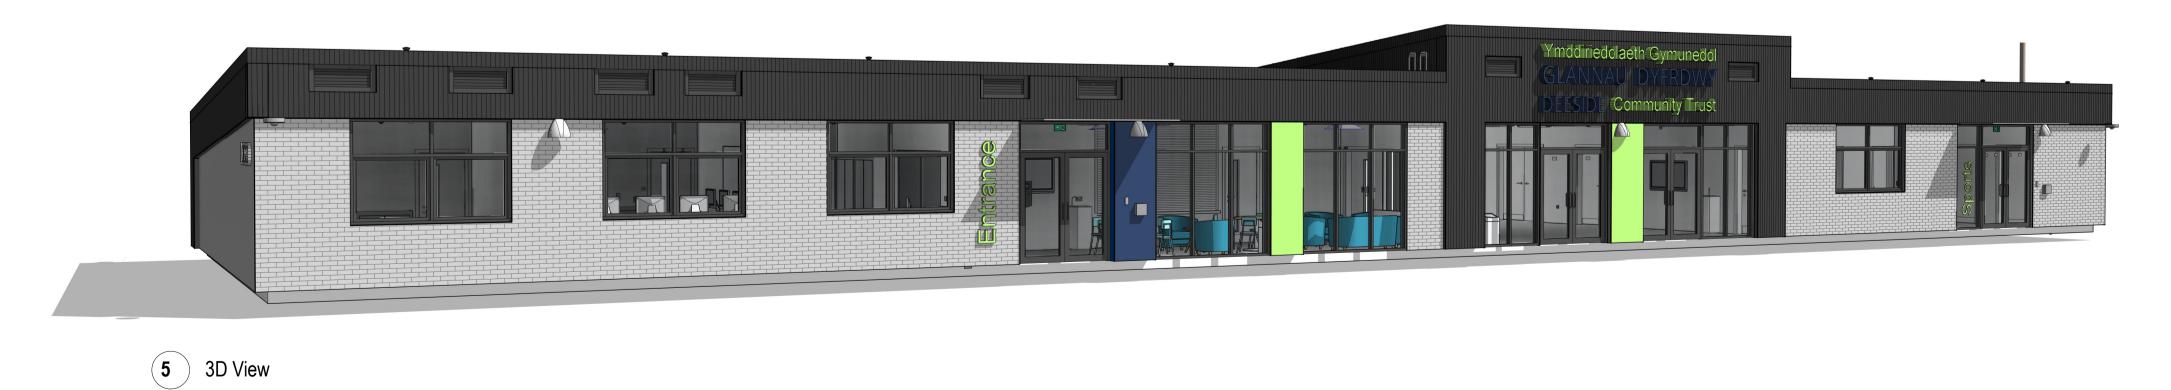

1 Elevation - East

2 Elevation - South

4 Elevation - North

3 Elevation - West

Eurobond - Europanel (or similar) Green and blue panels

Sinusoidal Cladding - RAL 9011

Copyright: All rights reserved.

This drawing must not be reproduced without permission.