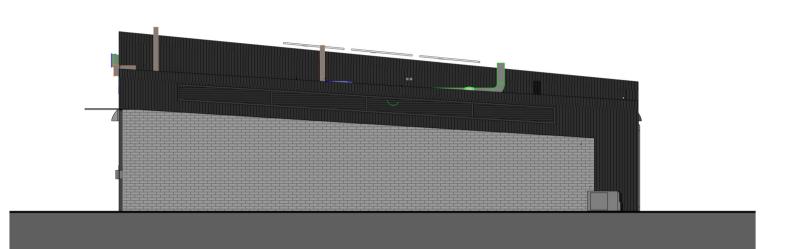

1 Elevation - East

2 Elevation - South

4 Elevation - North

3 Elevation - West

Eurobond - Europanel (or similar) Green and blue panels

Sinusoidal Cladding - RAL 9011

Copyright: All rights reserved.

This drawing must not be reproduced without permission.

This drawing must not be scaled. Dimensions are in millimetres unless specified.

Note Text Note Number

3 Elevation - North

1 Elevation - East 2 Elevation - West

4 Elevation - South

DRAWN BY | SW

 $_{\mathsf{REV}}$  B