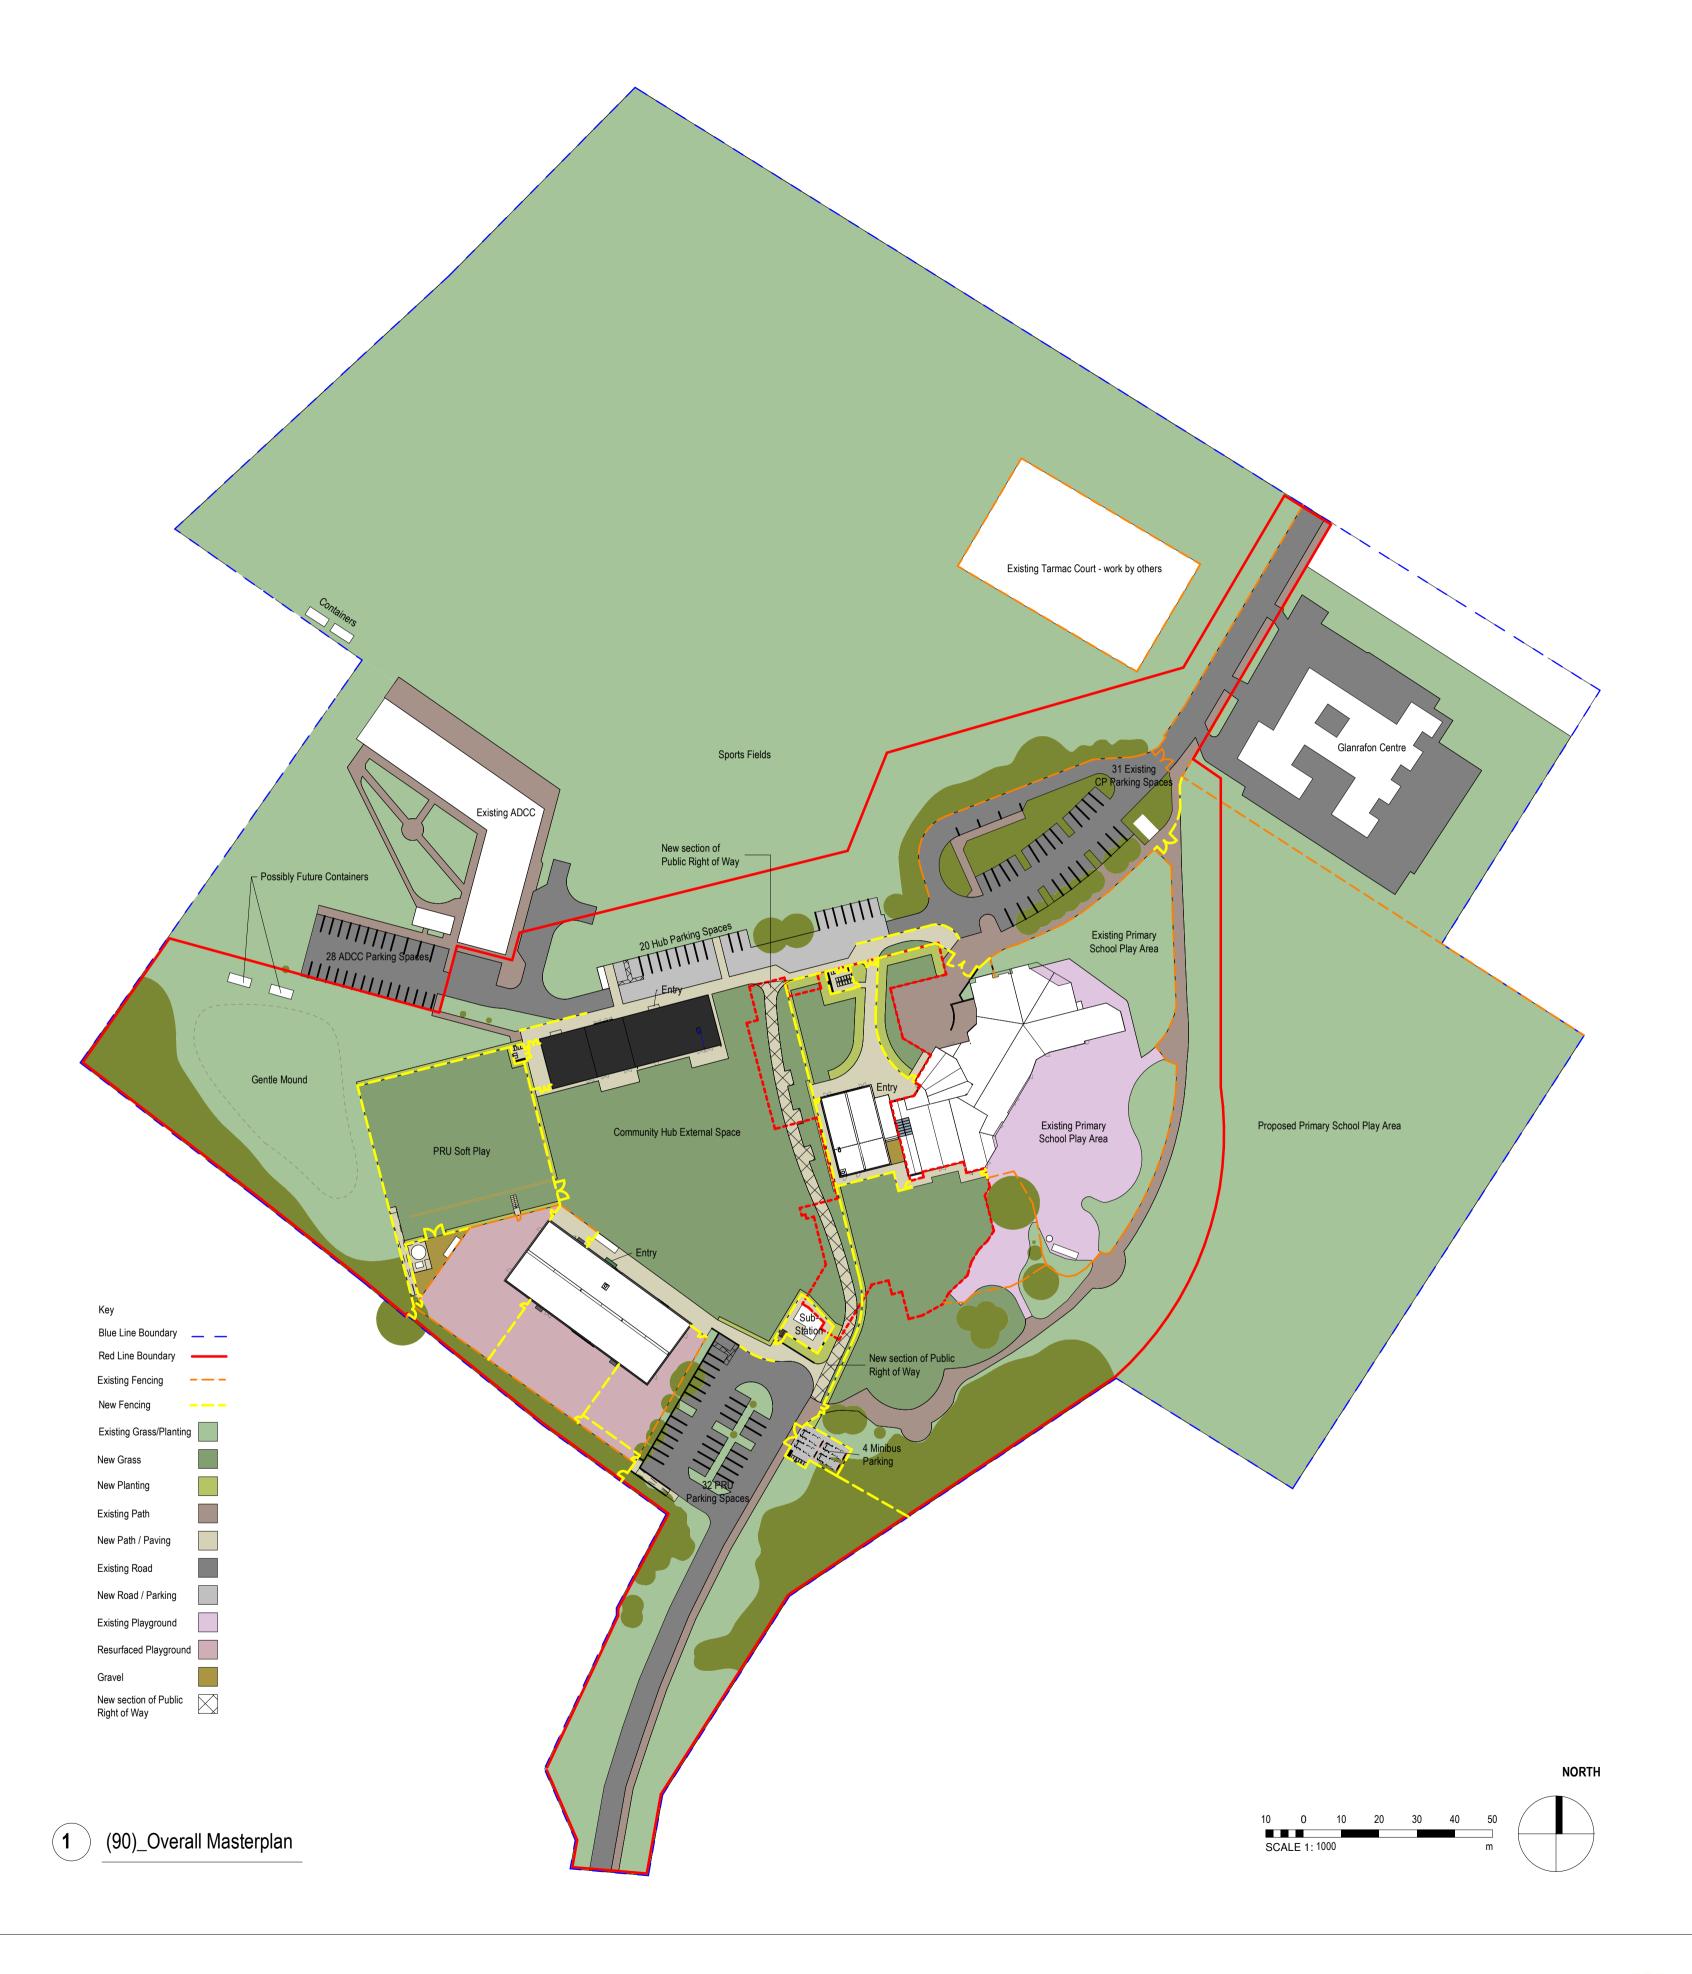

> Shared Space Staff & Admin

> > **Gross Internal Floor Area**

Ground Floor 893m<sup>2</sup> First Floor 748m<sup>2</sup>

Total Gross Internal Floor Area = 1641m<sup>2</sup>

Community Hub - Floor Plan

Gross Internal Floor Area 600m<sup>2</sup>