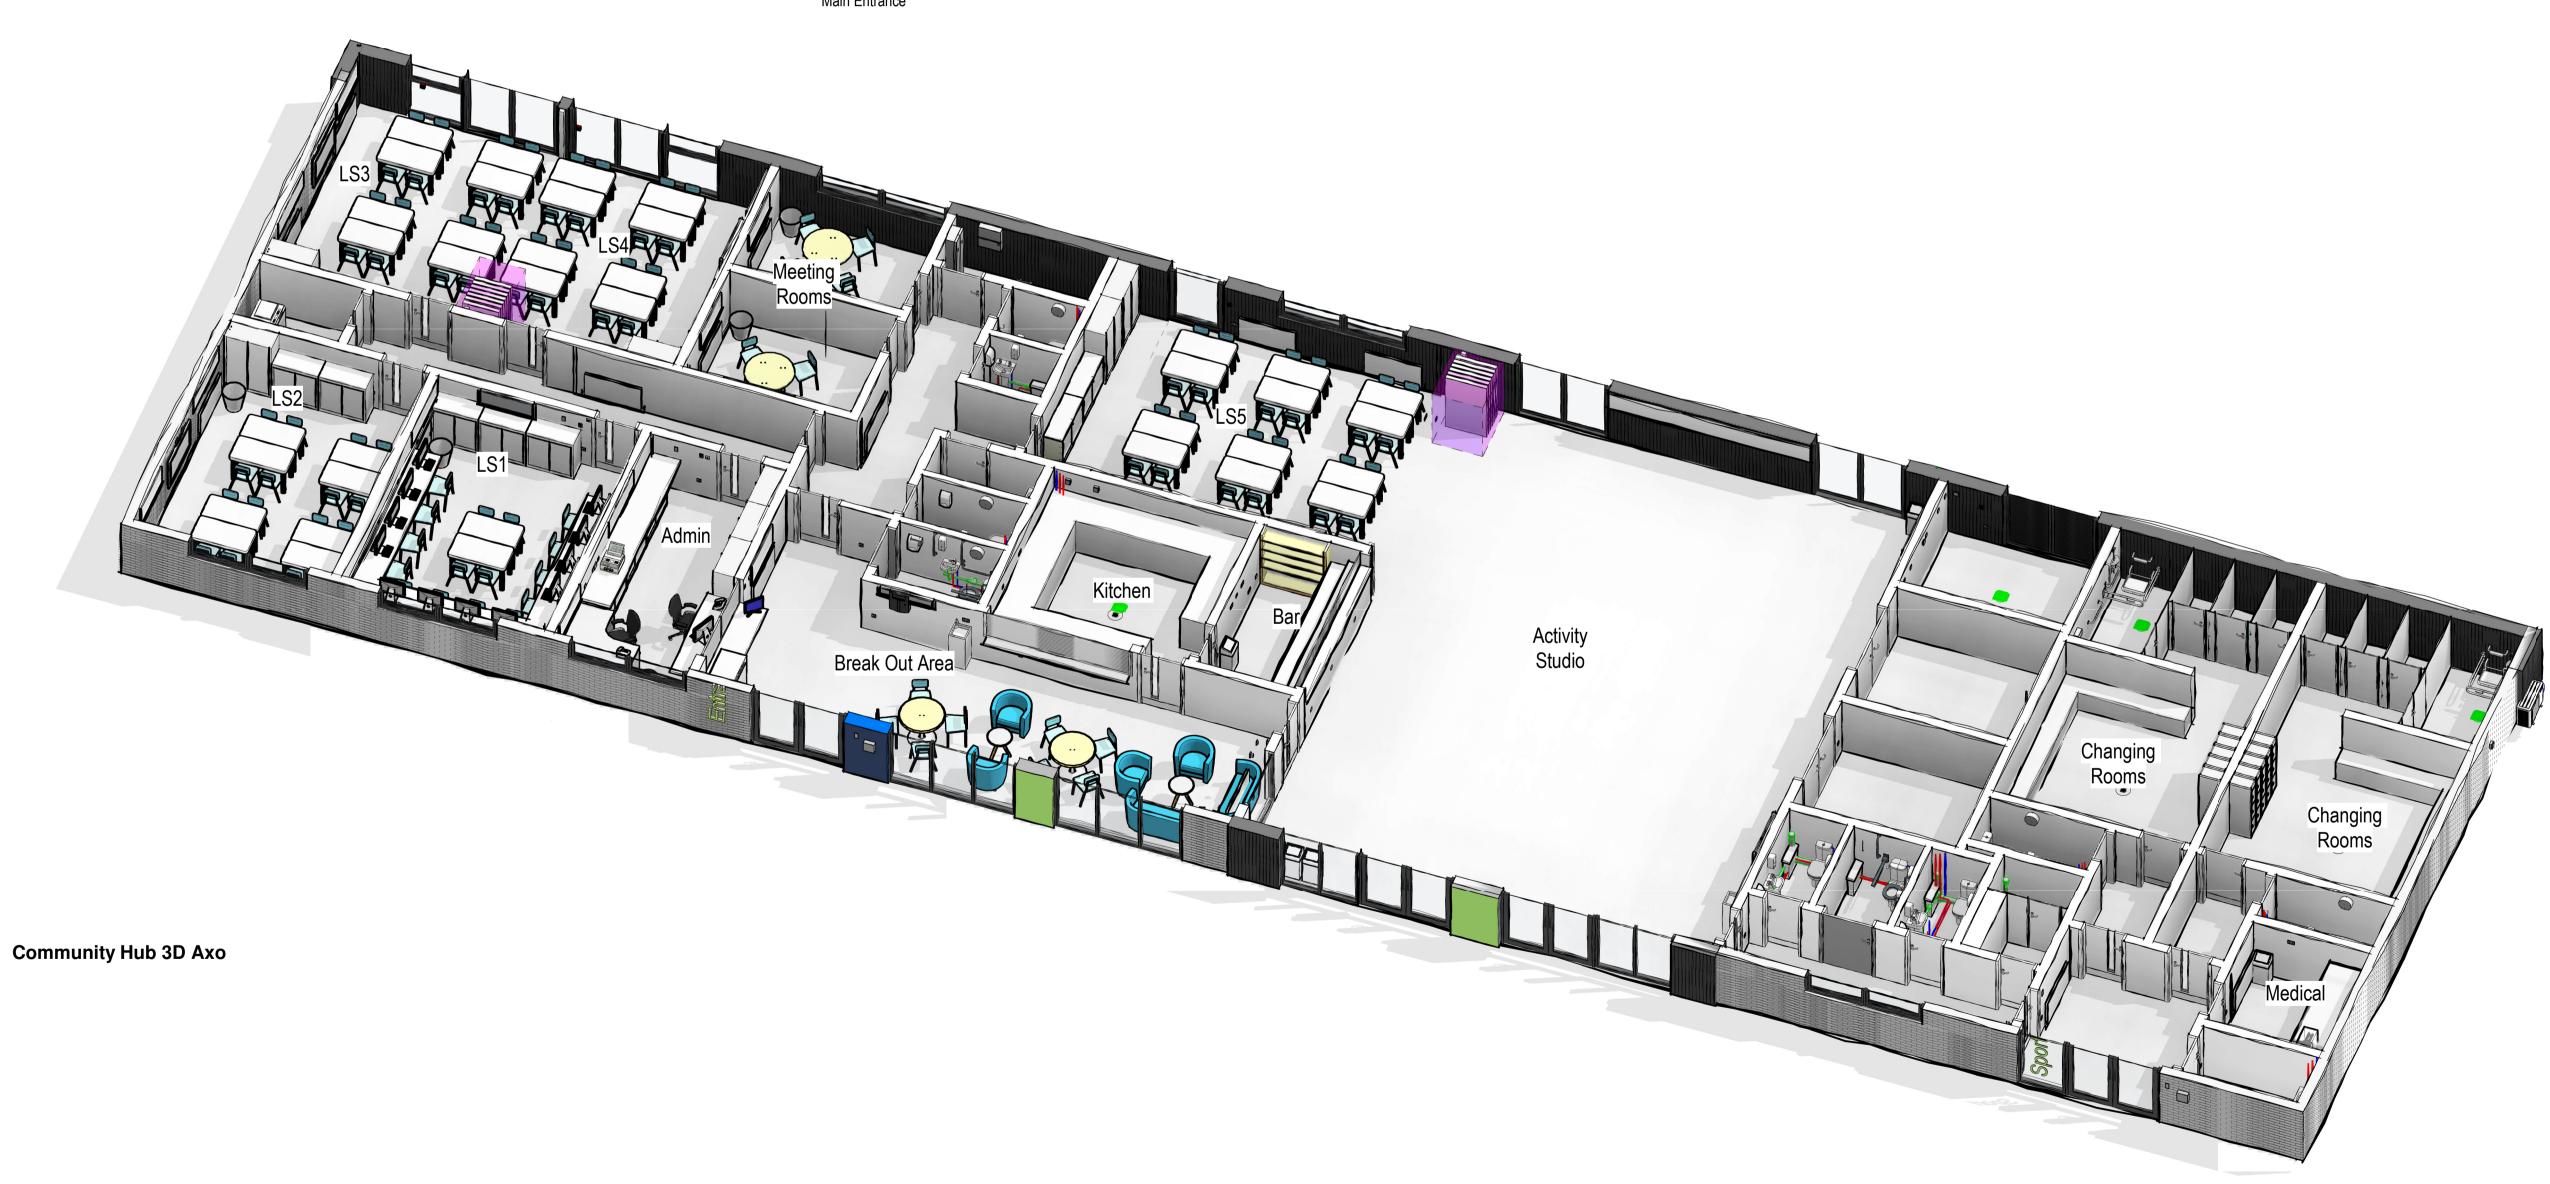

> Shared Space Staff & Admin

> > **Gross Internal Floor Area**

Ground Floor 893m<sup>2</sup> First Floor 748m<sup>2</sup>

Total Gross Internal Floor Area = 1641m<sup>2</sup>

Community Hub - Floor Plan

Gross Internal Floor Area 600m<sup>2</sup>