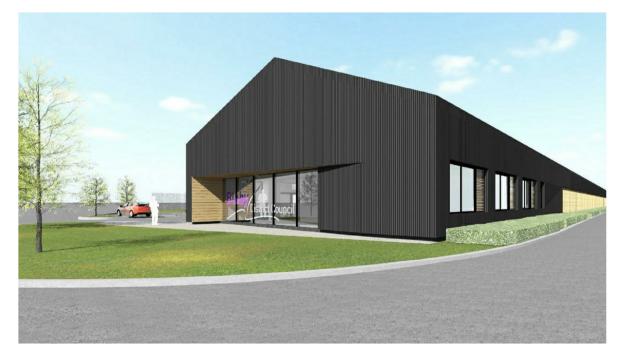

1 Elevation - East

2 Elevation - South

4 Elevation - North

3 Elevation - West

Eurobond - Europanel (or similar) Green and blue panels

Sinusoidal Cladding - RAL 9011

Copyright: All rights reserved.

This drawing must not be reproduced without permission.