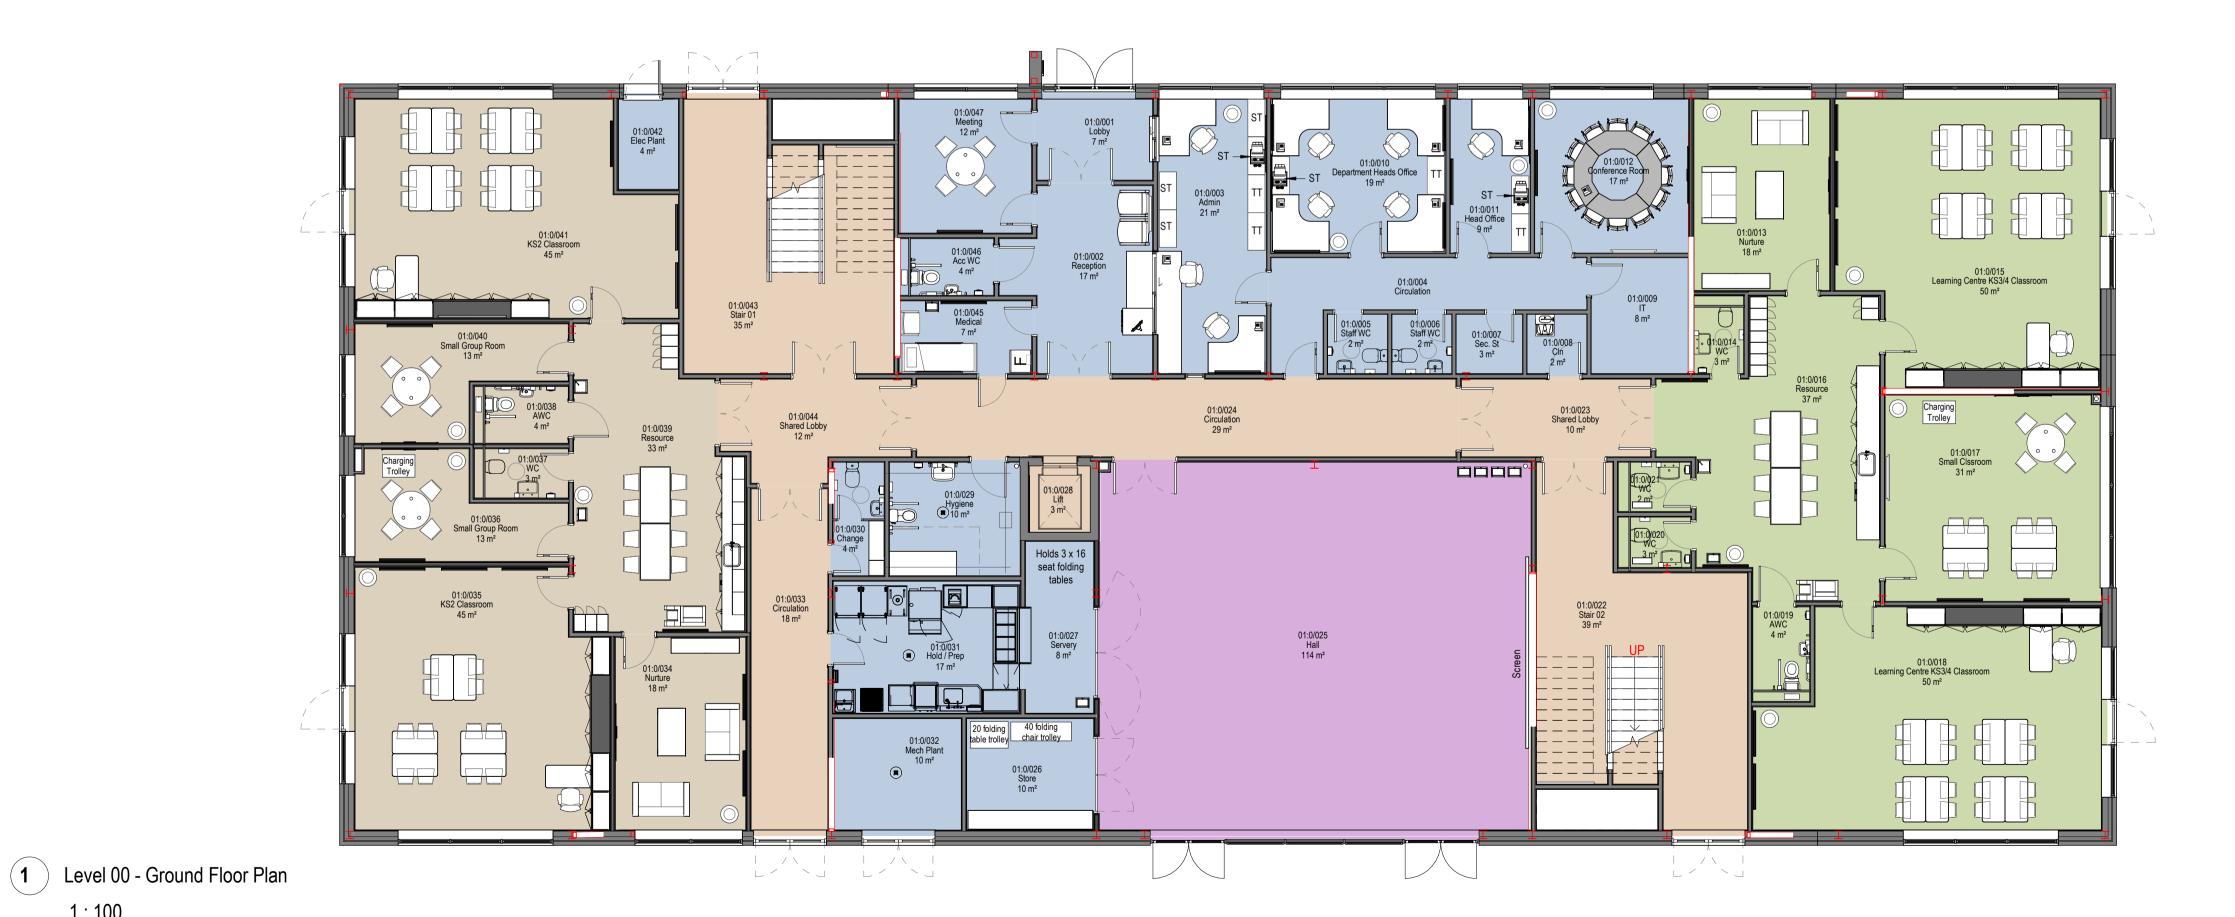

Map Scale 1:2500

OS Map ref SJ 3168

Planning Application 61316

**Zones** BESD KS3 BESD KS4 Circulation Shared Space Short Term Intervention Staff & Admin

2 Level 01 - First Floor Plan

1:100

<u>Zones</u>

Key Stage 2 Learning Centre KS3/4

> Shared Space Staff & Admin

> > **Gross Internal Floor Area**

Ground Floor 893m<sup>2</sup> First Floor 748m<sup>2</sup>

Total Gross Internal Floor Area = 1641m<sup>2</sup>

Community Hub - Floor Plan

Gross Internal Floor Area 600m<sup>2</sup>