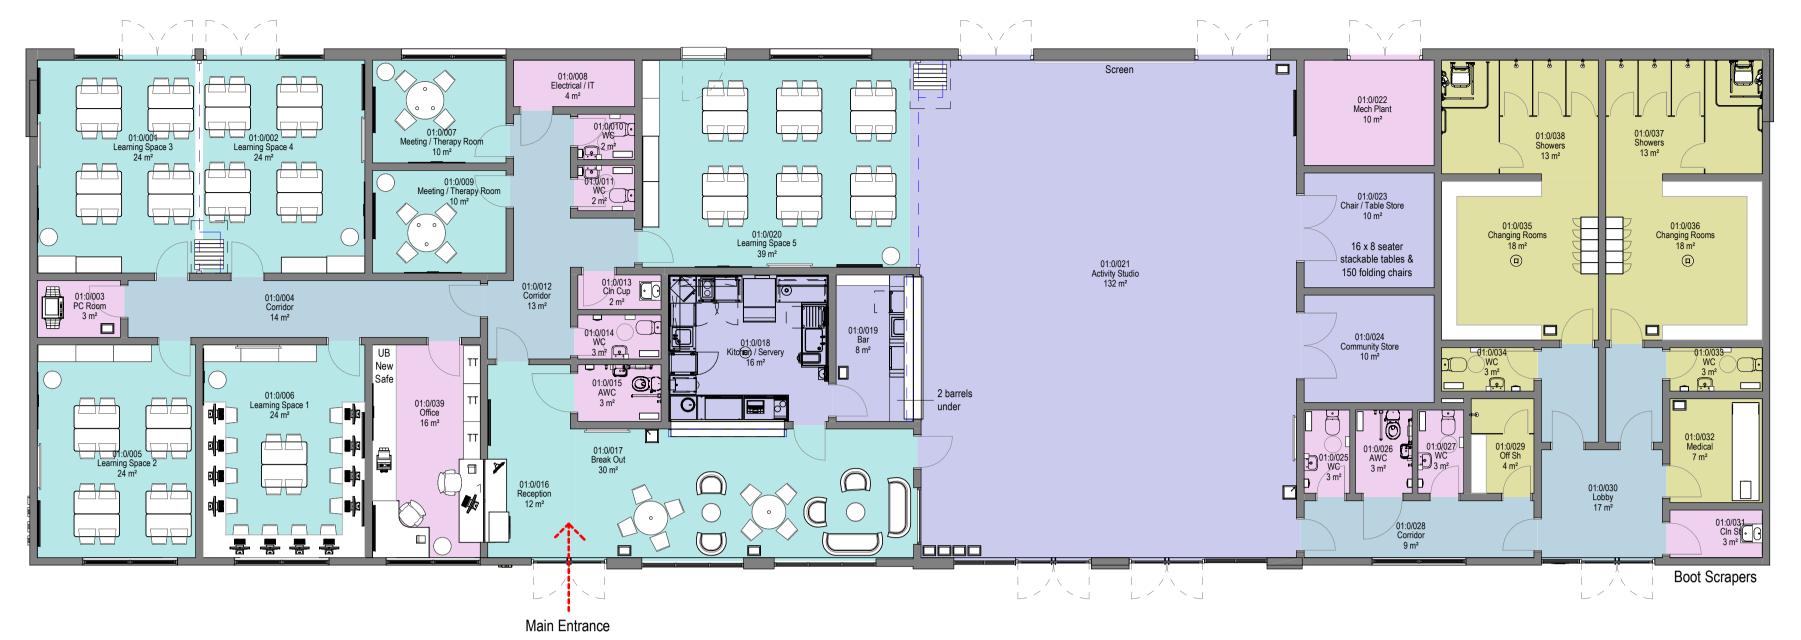

Map Scale 1:2500

OS Map ref SJ 3168

Planning Application 61316

**Zones** BESD KS3 BESD KS4 Circulation Shared Space Short Term Intervention Staff & Admin

2 Level 01 - First Floor Plan

1:100

<u>Zones</u>

Key Stage 2 Learning Centre KS3/4

> Shared Space Staff & Admin

> > **Gross Internal Floor Area**

Ground Floor 893m<sup>2</sup> First Floor 748m<sup>2</sup>

Total Gross Internal Floor Area = 1641m<sup>2</sup>

Community Hub - Floor Plan

Gross Internal Floor Area 600m<sup>2</sup>