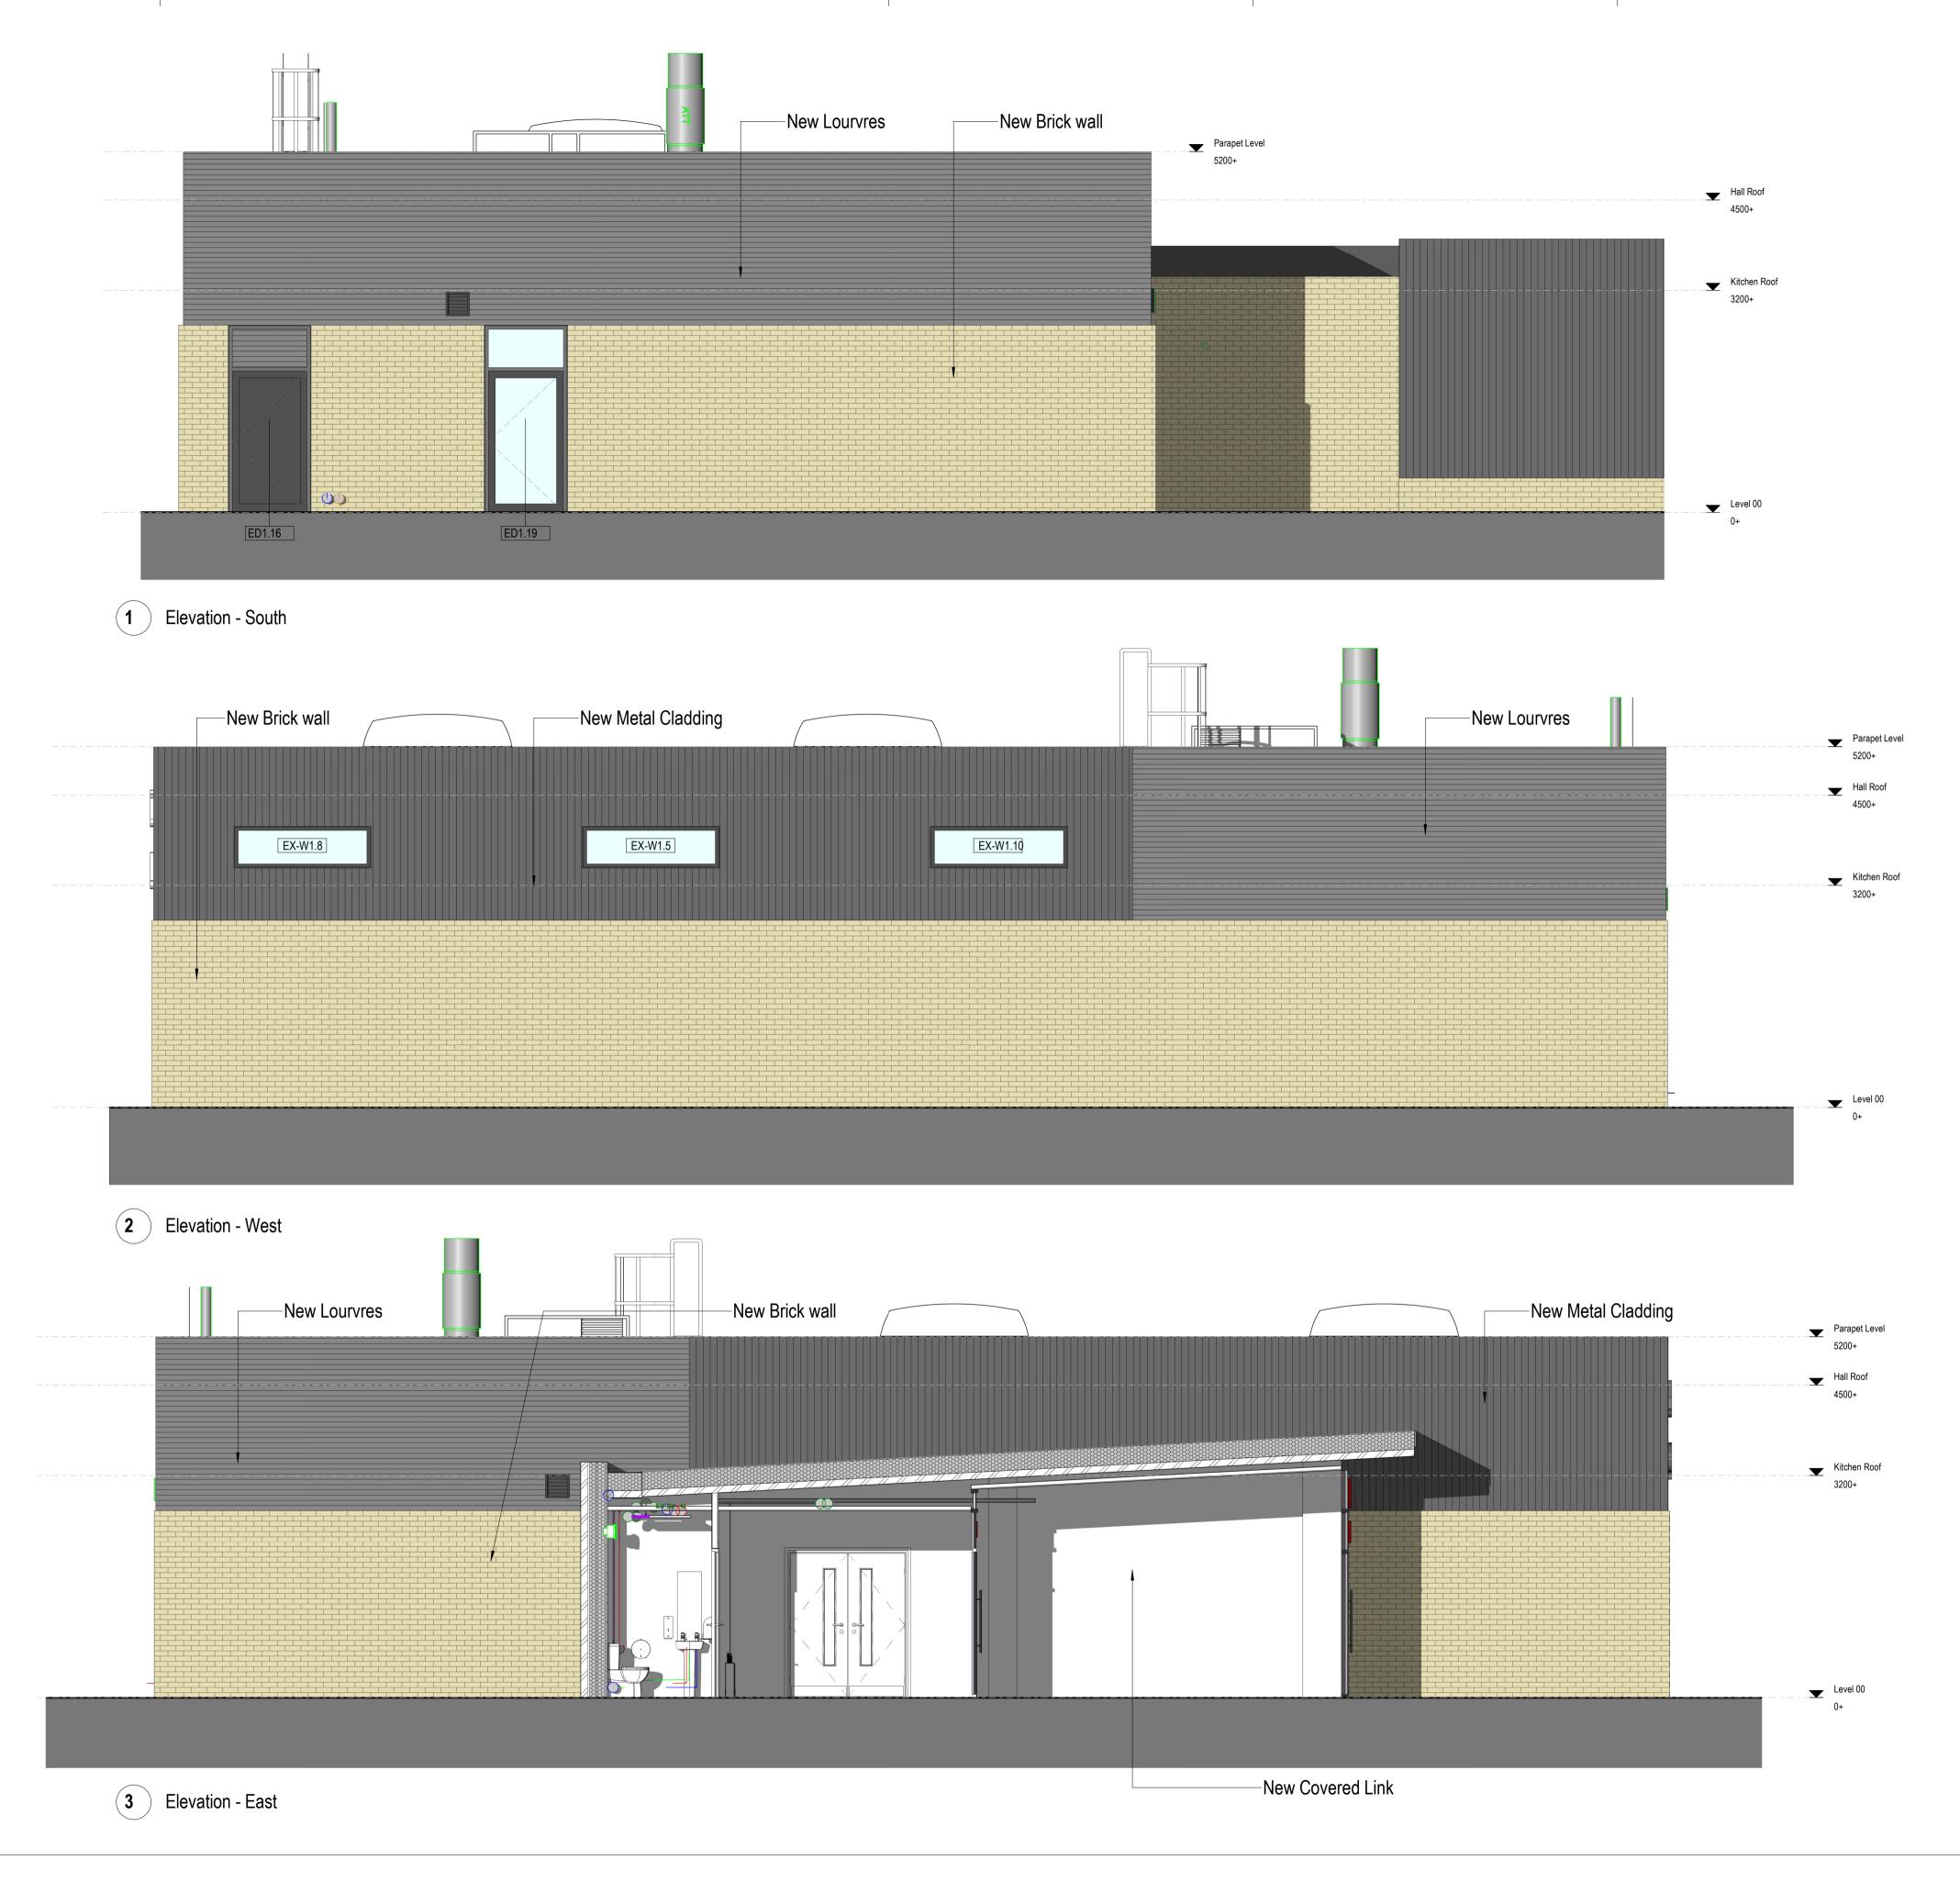

This drawing must not be scaled. Dimensions are in millimetres unless specified.

Note Text Note Number

3 Elevation - North

1 Elevation - East 2 Elevation - West

4 Elevation - South

DRAWN BY | SW

 $_{\mathsf{REV}}$  B