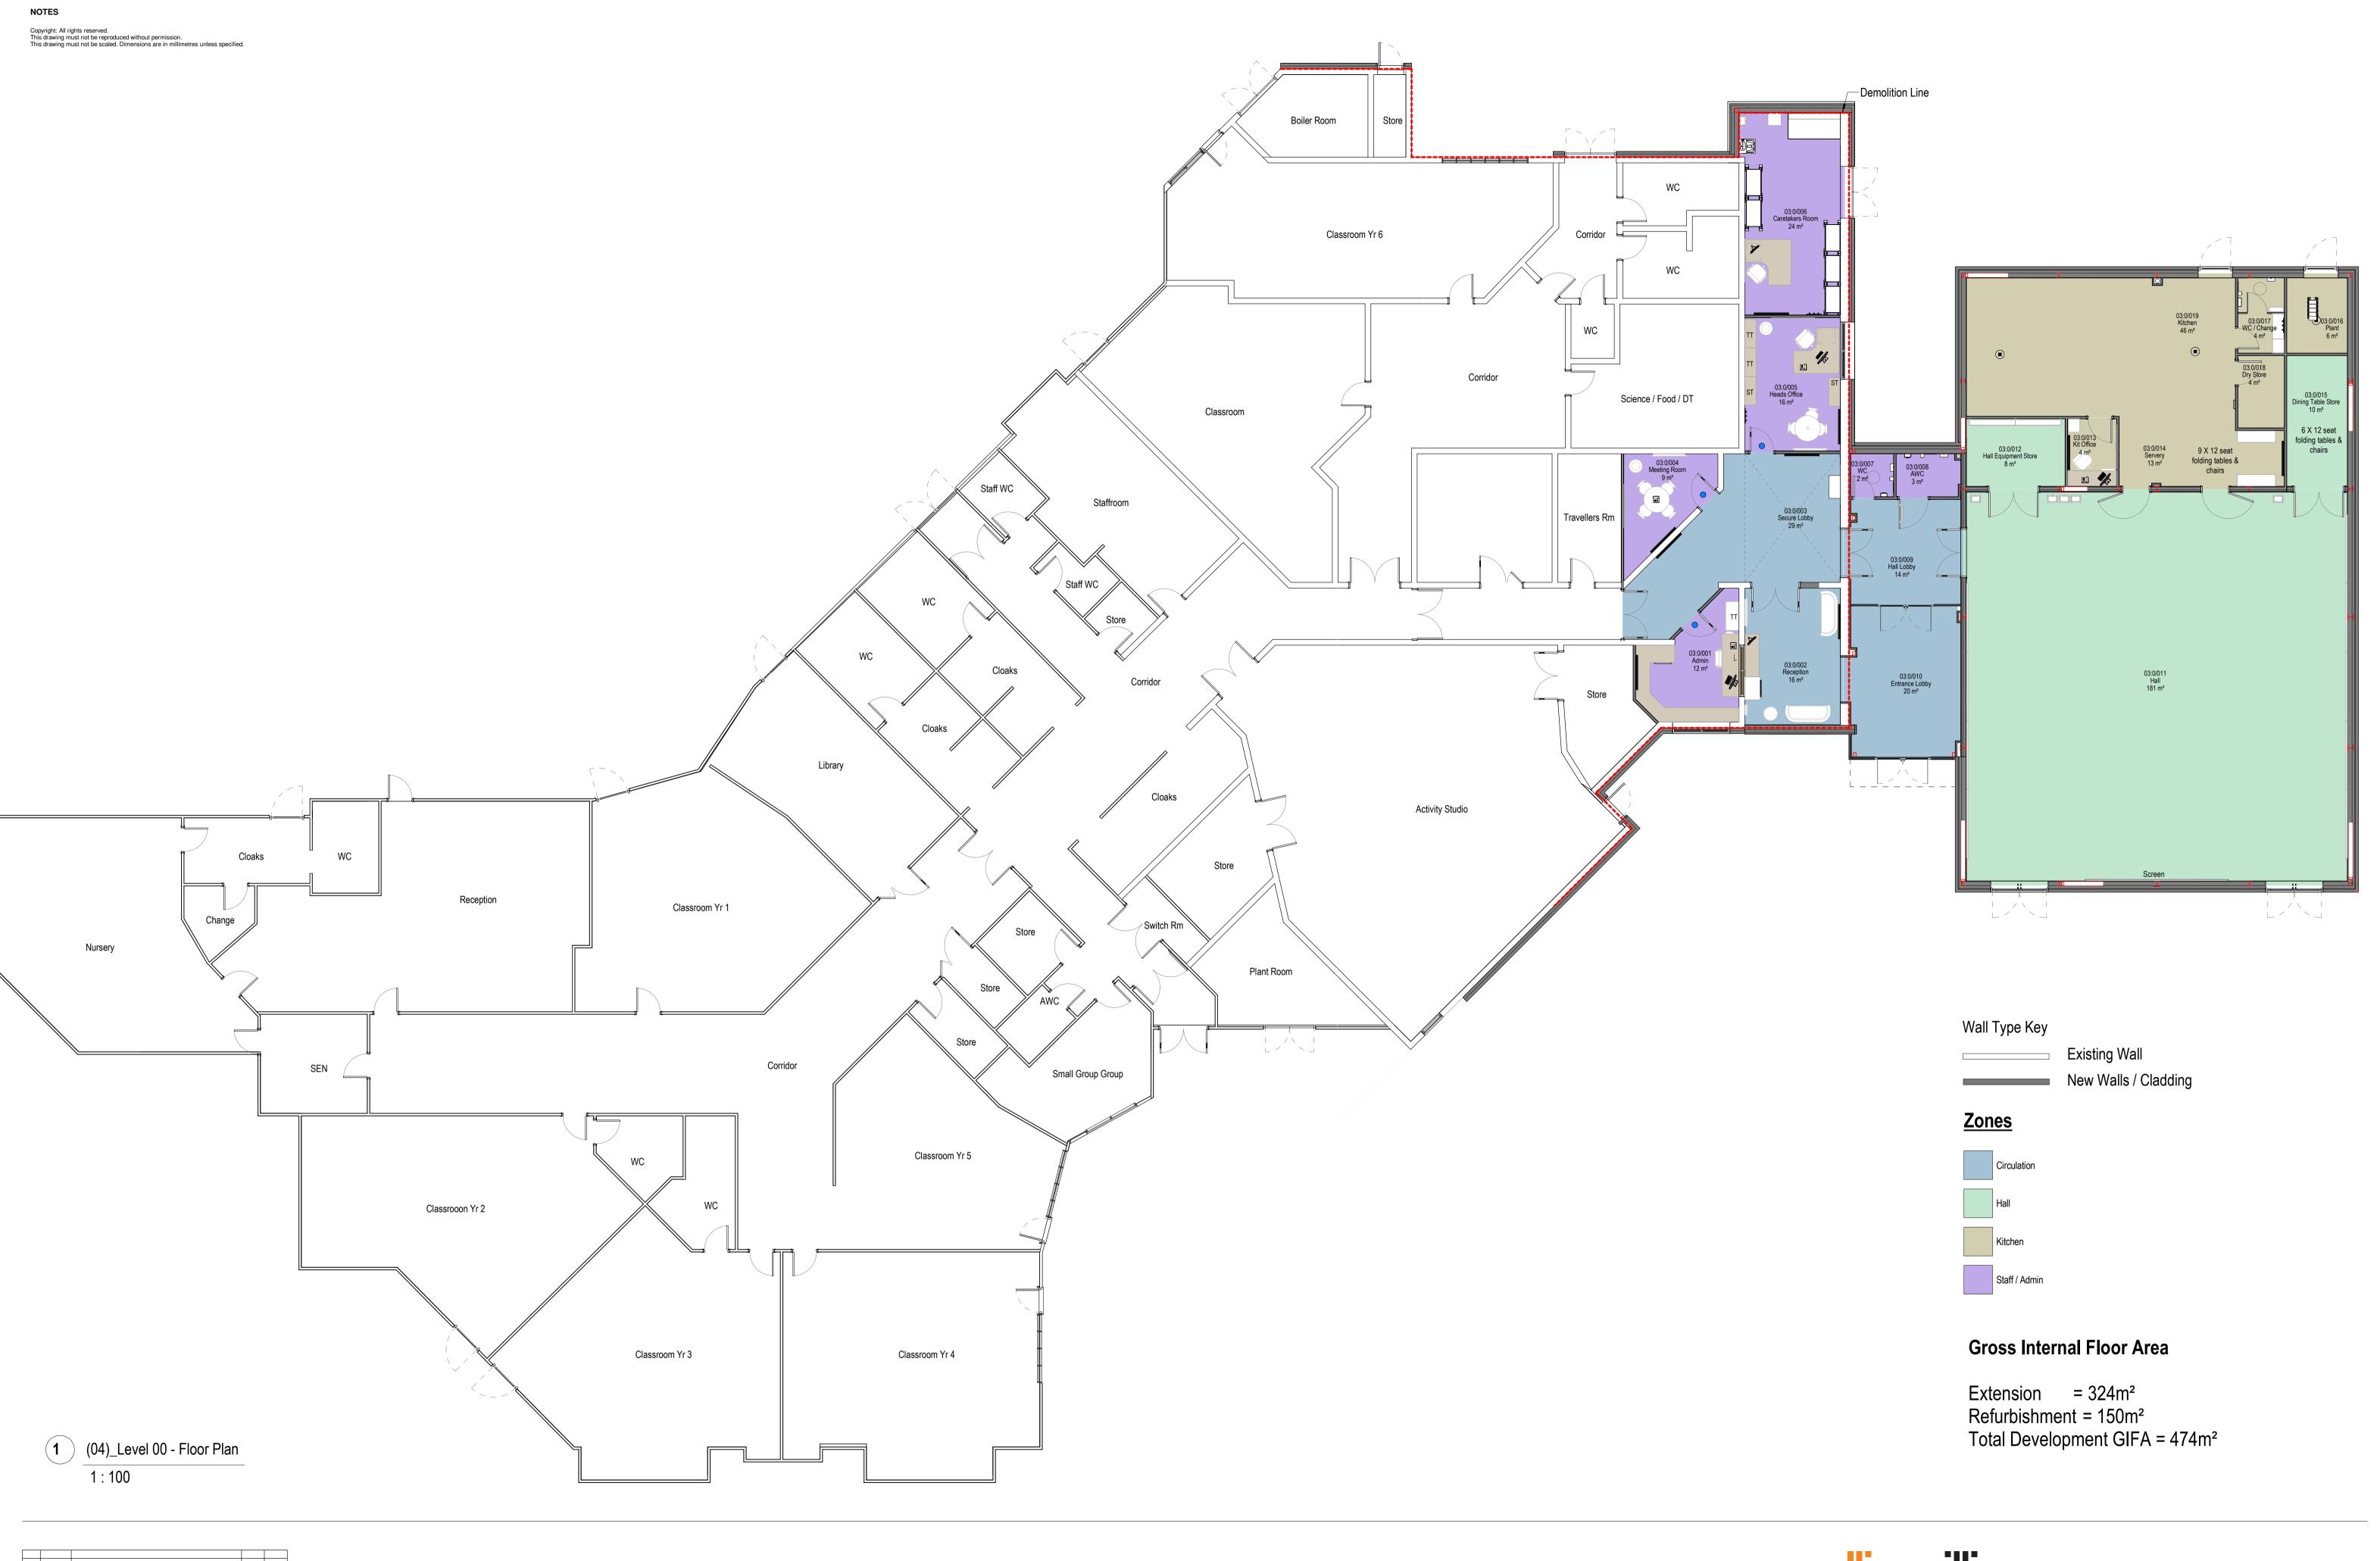

Map Scale 1:2500

OS Map ref SJ 3168

Planning Application 61316

**Zones** BESD KS3 BESD KS4 Circulation Shared Space Short Term Intervention Staff & Admin

2 Level 01 - First Floor Plan

1:100

<u>Zones</u>

Key Stage 2 Learning Centre KS3/4

> Shared Space Staff & Admin

> > **Gross Internal Floor Area**

Ground Floor 893m<sup>2</sup> First Floor 748m<sup>2</sup>

Total Gross Internal Floor Area = 1641m<sup>2</sup>

Community Hub - Floor Plan

Gross Internal Floor Area 600m<sup>2</sup>