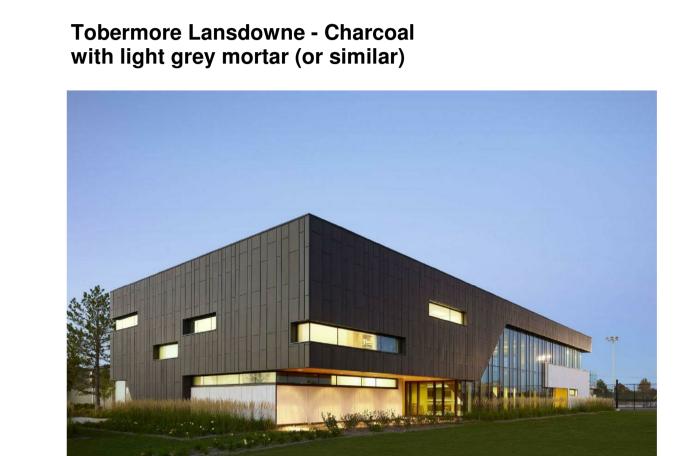

1 Elevation - East

2 Elevation - South

4 Elevation - North

3 Elevation - West

Eurobond - Europanel (or similar) Green and blue panels

Sinusoidal Cladding - RAL 9011

Copyright: All rights reserved.

This drawing must not be reproduced without permission.