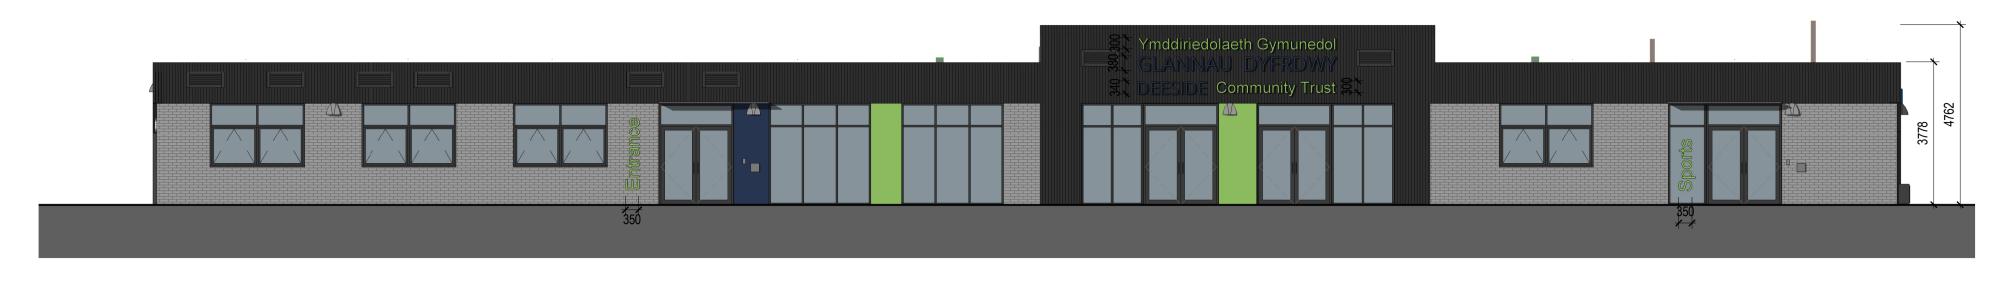

1 Elevation - East

2 Elevation - South

4 Elevation - North

3 Elevation - West

Eurobond - Europanel (or similar) Green and blue panels

Sinusoidal Cladding - RAL 9011

Copyright: All rights reserved.

This drawing must not be reproduced without permission.

This drawing must not be scaled. Dimensions are in millimetres unless specified.

Note Text Note Number

3 Elevation - North

1 Elevation - East 2 Elevation - West

4 Elevation - South

DRAWN BY | SW

 $_{\mathsf{REV}}$  B